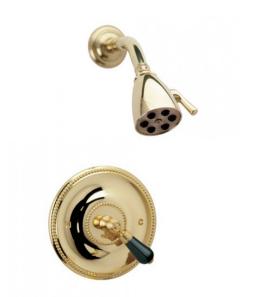

Defining Luxury Since 1959

Pressure Balance Shower Set

PB3274

## **PRODUCT FEATURES**

- Style: Traditional
- Collection: Regent
- Temperature Controlled By Pressure Balance
- Lever Handle
- Frienze Black Onyx