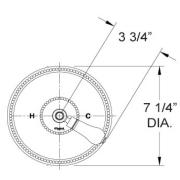

## **TECHNICAL DETAILS**

**ADA Compliance: Yes** 

Access Hole Diameter: 5"
Handle Turn Angle: 115°
Installation Type: Wall Mounted
Primary Material: Brass
Valve Material: Ceramic
Flow Restriction: 1.8 gpm
Water Pressure Maximum: 85 PSI
Water Pressure Minimum: 20 PSI
Water Pressure Recommended: 60 PSI