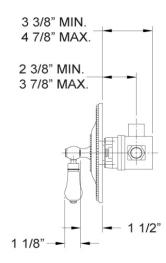

## **TECHNICAL DETAILS**

**ADA Compliance: Yes** 

Access Hole Diameter: 5"
Handle Turn Angle: 115°
Installation Type: Wall Mounted
Primary Material: Brass
Valve Material: Ceramic
Flow Restriction: 1.8 gpm
Water Pressure Maximum: 85 PSI
Water Pressure Minimum: 20 PSI
Water Pressure Recommended: 60 PSI