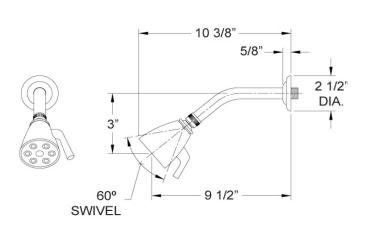

## **TECHNICAL DETAILS**

**ADA Compliance: Yes** 

Access Hole Diameter: 5"
Handle Turn Angle: 115°
Installation Type: Wall Mounted
Primary Material: Brass
Valve Material: Ceramic
Flow Restriction: 1.8 gpm
Water Pressure Maximum: 85 PSI
Water Pressure Minimum: 20 PSI
Water Pressure Recommended: 60 PSI